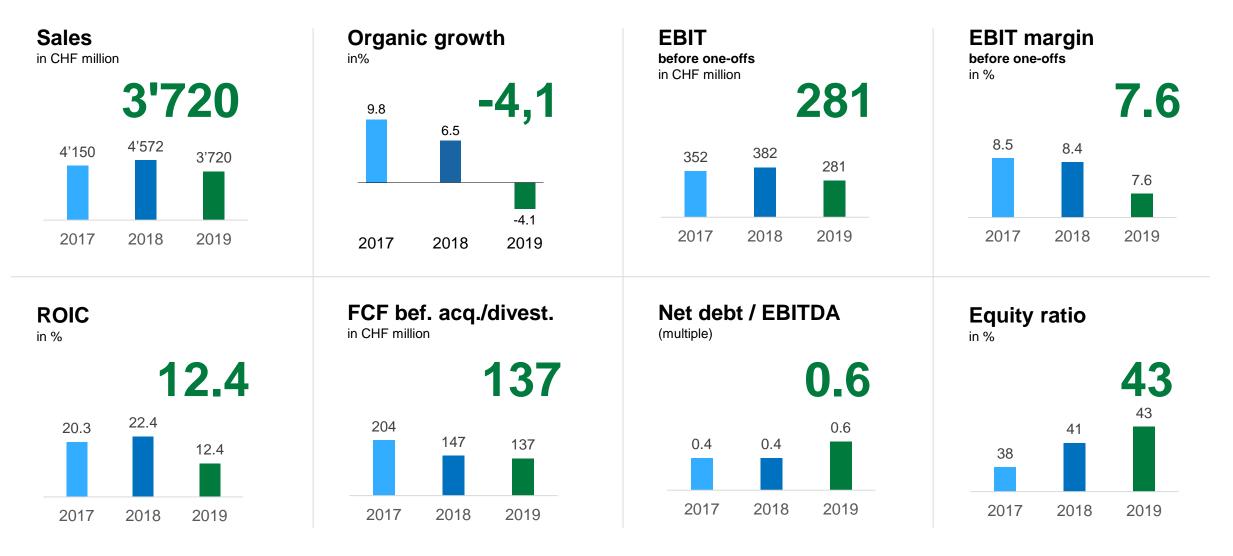

|

wheels made of cast steel

for trucks and cars

GF acquires the Machine Factory Rauschenbach for agricultural machinery

# Today GF stays at the forefront of new technologies



- Sales 2019 CHF 3.7 billion, EBIT before oneoffs CHF 281 million and 14'678 employees
- Our core strength lies in applying state-of-the-art industrial technologies
- We specialize in developing tailored solutions to meet the needs of our customers
- We operate in markets with high technology, complex processes and certification requirements

### A global footprint with local services



### GF Corporation We have an impact on every day life



+GF+

## **GF** with respectable results amid market headwinds and strategic transformation of **GF** Casting Solutions



## Key financial figures – 3 year overview



## **Strategy 2020 – Pursue profitable expansion**





Widen presence in growth markets, adapt portfolio & footprint in Europe



Shift divisions' portfolio to higher margin businesses



Anchor Design Thinking / Value Selling in GF's culture



### **Implementation of strategy on track**





## Markets are intact and fueled by sustainability trends

+GF+



# Sustainability is fully integrated in our strategy and part of our culture



- We support our customers' success with innovative, energy-saving solutions to make the collective global footprint more sustainable
- In our 218 years of history, we have continuously pioneered quality and standards. Our innovations, not limited to technology, apply also to the way we conduct our business and care for society

| GF Piping Systems |