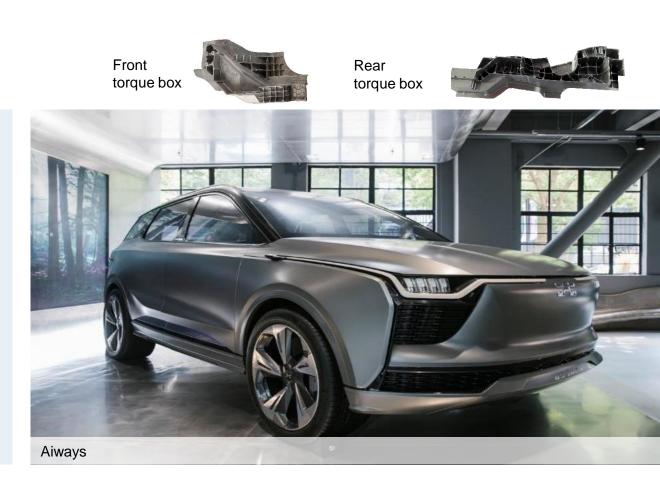

## ... and innovative castings for e-mobility

- Successful partnership with emerging carmaker Aiways (startup in the Chinese market)
- Its Electric SUV (called U5) is able to run up to 503 kilometers with one charge
- It's equipped with six lightweight structural parts (two front shock towers and four torque boxes)