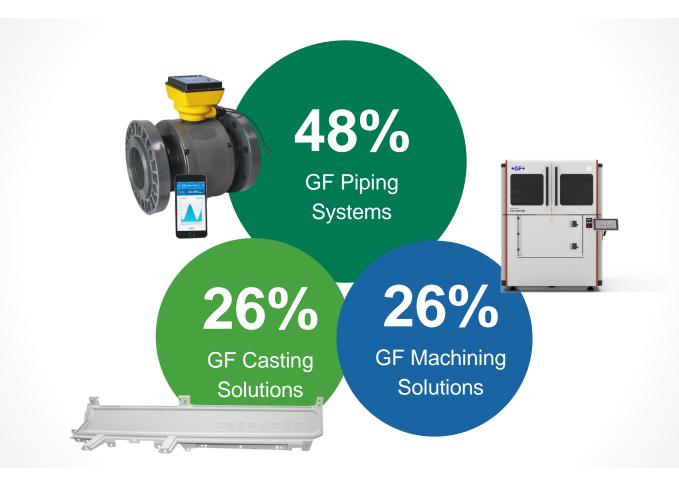

# Today GF stays at the forefront of new technologies

- Sales 2019 CHF 3.7 billion, EBIT before oneoffs CHF 281 million and 14'678 employees
- Our core strength lies in applying state-of-the-art industrial technologies
- We specialize in developing tailored solutions to meet the needs of our customers
- We operate in markets with high technology, complex processes and certification requirements