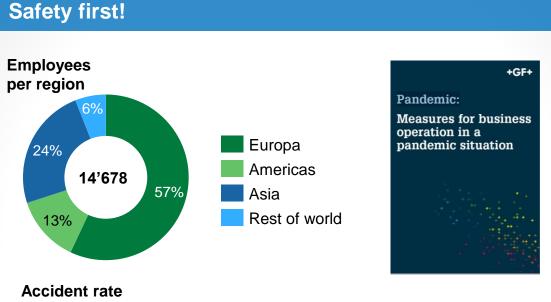

# Today GF stays at the forefront of new technologies

- Sales 2019 CHF 3.7 billion, EBIT before oneoffs CHF 281 million and 14'678 employees
- Our core strength lies in applying state-of-the-art industrial technologies
- We specialize in developing tailored solutions to meet the needs of our customers
- We operate in markets with high technology, complex processes and certification requirements