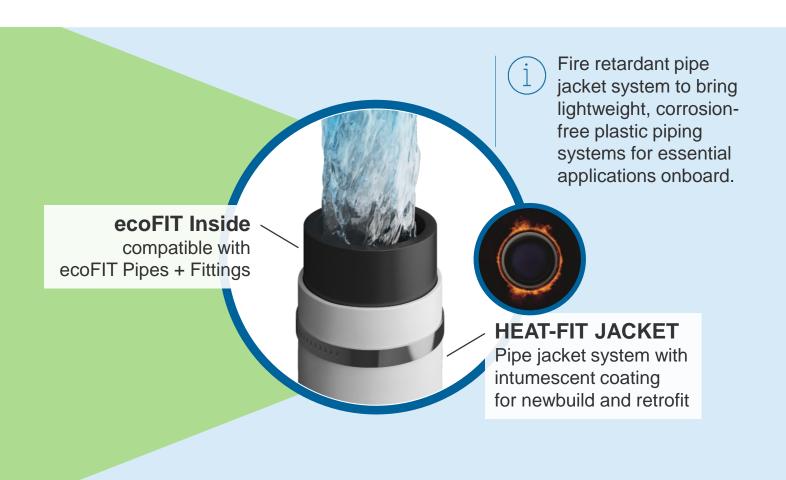

# **HEAT-FIT - Ultimate fire protection**

- 1 30% less weight

  Ultra light alternative to standard metal piping systems.
- 2 Zero hazardous materials

  HEAT-FIT does not include any
  environmentally hazardous
  materials (Green Ship Passport)
- 3 1'000° C

  Protects Plastic Piping Systems from fire up to 1'000°C for up to 30 Minutes (3 bar)