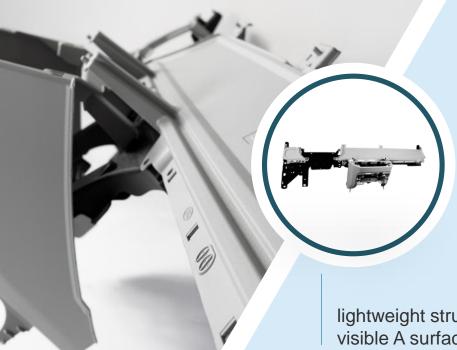

# Strong expertise in e-drive solutions and lightweight structural parts

Source: VW, Audi, Mercedes Benz, Jaguar

# Visible magnesium parts with A surface quality

The very high surface quality requirements can only be met through long-standing experience in Magnesium casting and very reliable manufacturing processes.

lightweight structural solution with a set of five visible A surface quality Magnesium parts