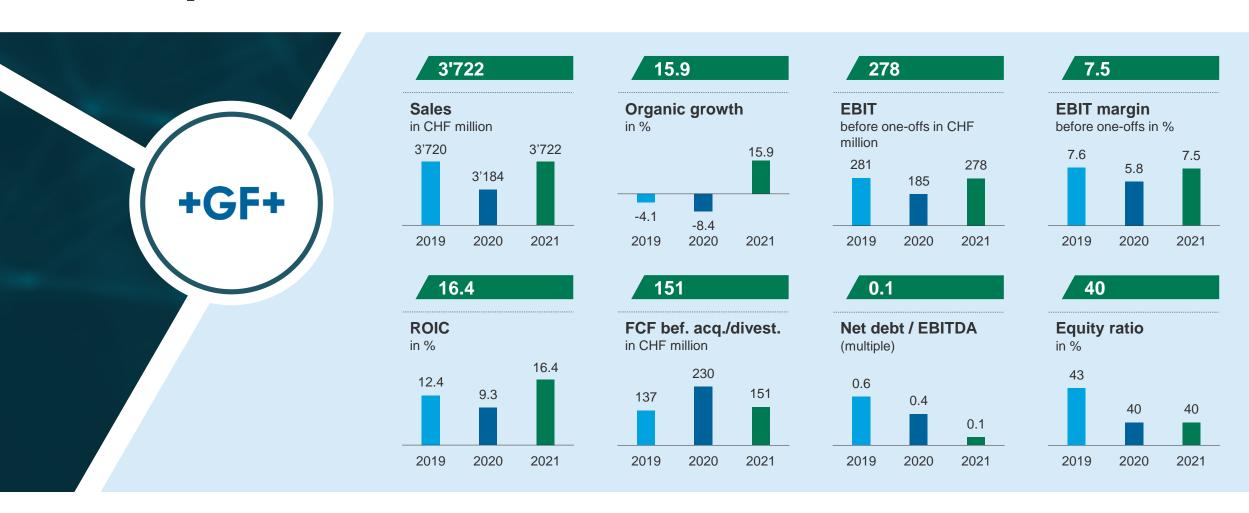

# Pioneering industrial technology







# Today GF stays at the forefront of new technologies



# Strong presence in all important regions





# FY 2021 key financial figures – three years overview





# Strong recovery in all divisions in FY 2021







### **Our Vision**









# Our strategy is about profitable growth with emphasis on resilience and learning

| GF Piping Systems                   | GF Casting Solutions                 | GF Machining Solutions                      |
|-------------------------------------|--------------------------------------|---------------------------------------------|
| Sales<br>CHF 2.2 bn                 | Sales<br>CHF 1.1 bn                  | Sales<br>CHF 1.1 bn                         |
| Return on sales 13 – 15%            | Return on sales 9 – 11%              | Return on sales 8 – 10%                     |
| Return on invested capital 20 – 24% | Return on invested capital  18 – 22% | Return on invested capital 20 – 24%         |
| Corp