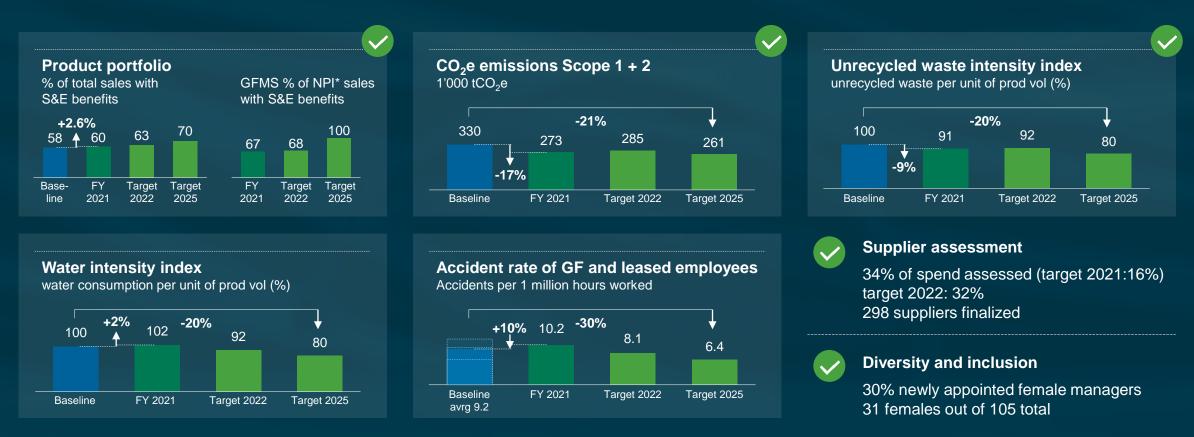

## ... with a real impact towards our targets 2025

The baseline covers the average of 2018 – 2020 for all targets except the product portfolio and the CO2e targets.