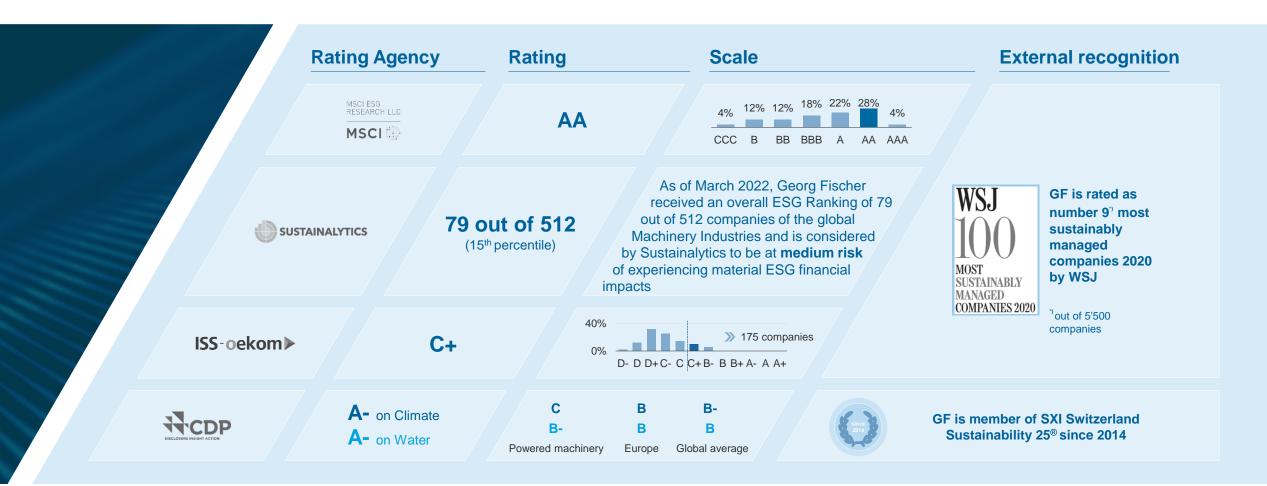

|                                      | (82° 4° 4° 4° 4° 4° 4° 4° 4° 4° 4° 4° 4° 4° |
| Return on sales 9 – 11%             |                                      | Strategy<br>2025                            |

- **Drive profitable growth** through intelligent and sustainable solutions
- Increase robustness through resilient portfolio and operational excellence
- **Evolve culture** towards more performance and learning





# GF proactively captures global opportunities





# Sustainability investments in production facilities world-wide...





## ... with a real impact towards our targets 2025



The baseline covers the average of 2018 – 2020 for all targets except the product portfolio and the CO2e targets.



# Our ESG efforts are clearly recognized by leading agencies









### **Business overview**



#### Industry

**Position:** International market leader **Major competitors:** Simona, Aliaxis, Spears, Watts Water, Sekisui, Asahi, Yukizai, Agru







#### **Utility**

**Position:** World #1 for PE electrofusion

fittings

Major competitors:

AVK, Lesso, Vasen, Hubbell







#### **Building Technology**

Position: Switzerland #1, Leading in

selected markets

**Major competitors:** Geberit, Aalberts, Viega / Nussbaum, Firat, Lesso



EBIT: 247 MCHF Order intake: 2'211 MCHF

ROS: 12.5% Employees: 7'686





## **Business segments**



**Competitive Advantages** 



Global presence



**Customized solutions** 



Prefabrication



Brand recognition



Strong set of market segments / applications / product portfolio



# "Antonie" – First green hydro