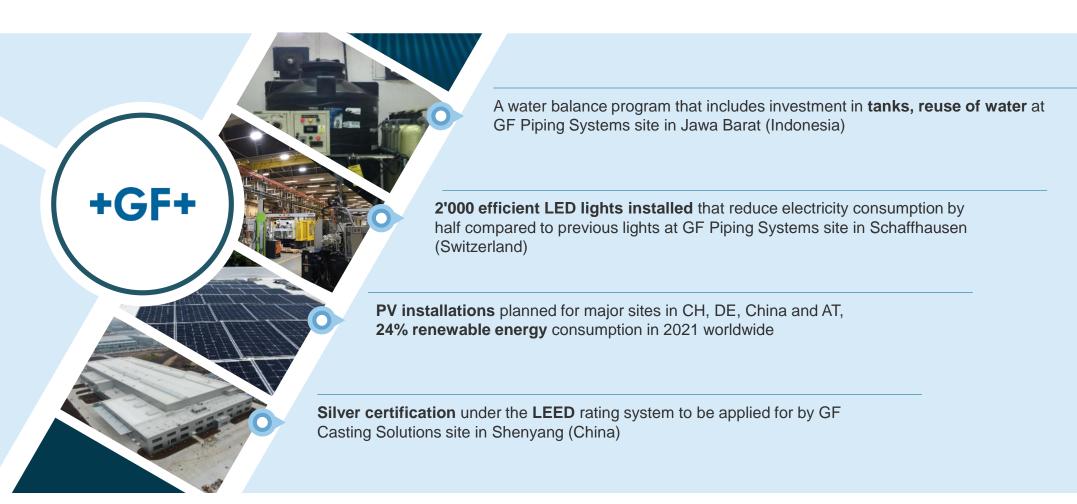

|                                             |
| Sales<br>CHF 4.4 – 5.0* bn          |                                      | GFplus                                      |
|                                     |                                      | (82° 4° 4° 4° 4° 4° 4° 4° 4° 4° 4° 4° 4° 4° |
| Return on sales 9 – 11%             |                                      | Strategy<br>2025                            |

- **Drive profitable growth** through intelligent and sustainable solutions
- Increase robustness through resilient portfolio and operational excellence
- **Evolve culture** towards more performance and learning





# GF proactively captures global opportunities





# Sustainability investments in production facilities world-wide...





## ... with a real impact towards our targets 2025



The baseline covers the average of 2018 – 2020 for all targets except the product portfolio and the CO2e targets.



# Our ESG efforts are clearly recognized by leading agencies









### **Business overview**



#### Industry

**Position:** International market leader **Major competitors:** Simona, Aliaxis, Spears, Watts Water, Sekisui, Asahi, Yukizai, Agru







#### **Utility**

**Position:** World #1 for PE electrofusion

fittings

Major competitors:

AVK, Lesso, Vasen, Hubbell







#### **Building Technology**

Position: Switzerland #1, Leading in

selected markets

**Major competitors:** Geberit, Aalberts, Viega / Nussbaum, Firat, Lesso



EBIT: 247 MCHF Order intake: 2'211 MCHF

ROS: 12.5% Employees: 7'686





## **Bus