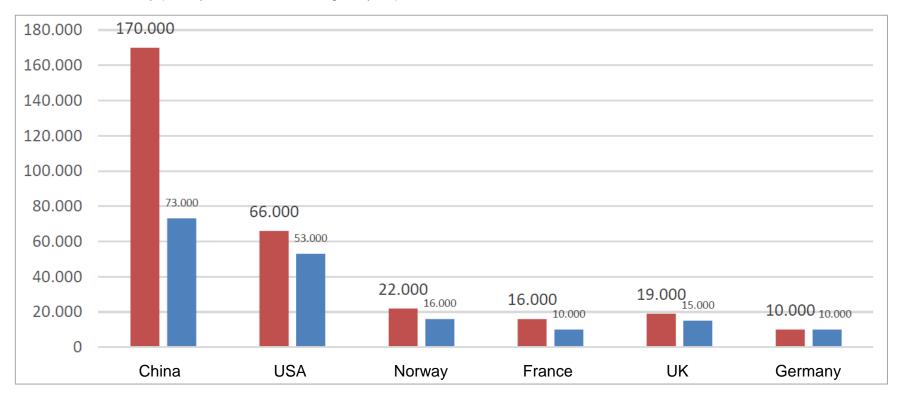

### ... especially in China

Sales trends in e-mobility (Battery Electric Vehicle/ Plug-In Hybrid) 1. HY2016 / 1. HY2015

Source: Center of Automotive Management

Local main players in China