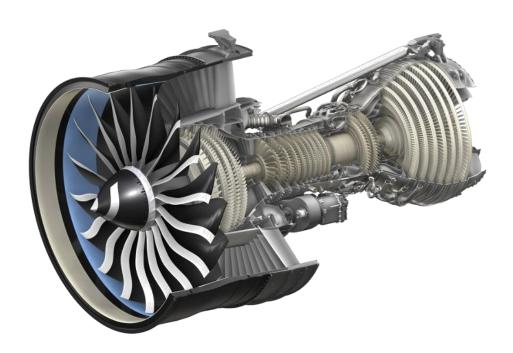

### Partnering with car/truck manufacturers worldwide ...

HYUNDAI

**Great Wall** 

## ... to address the emission challenge ...

... through weight reduction.