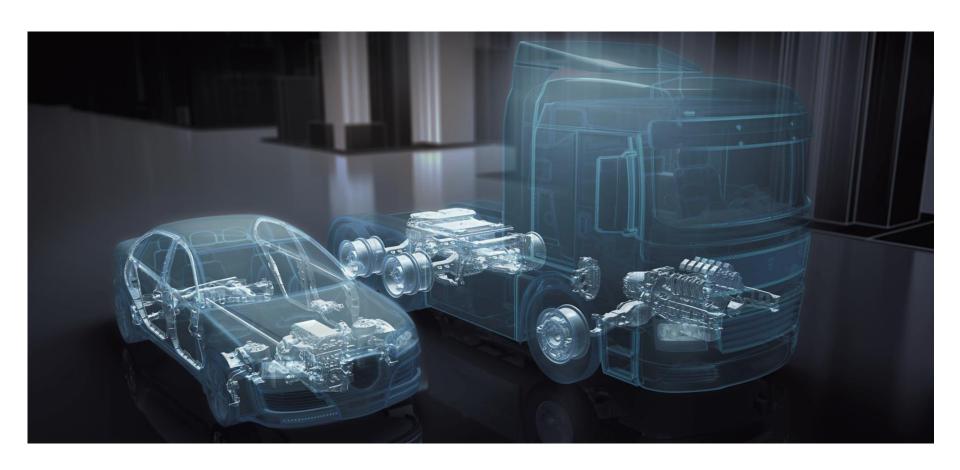

### Partnering with car/truck manufacturers worldwide ...

HYUNDAI

**Great Wall** 

## ... to address the emission challenge ...

... through weight reduction.