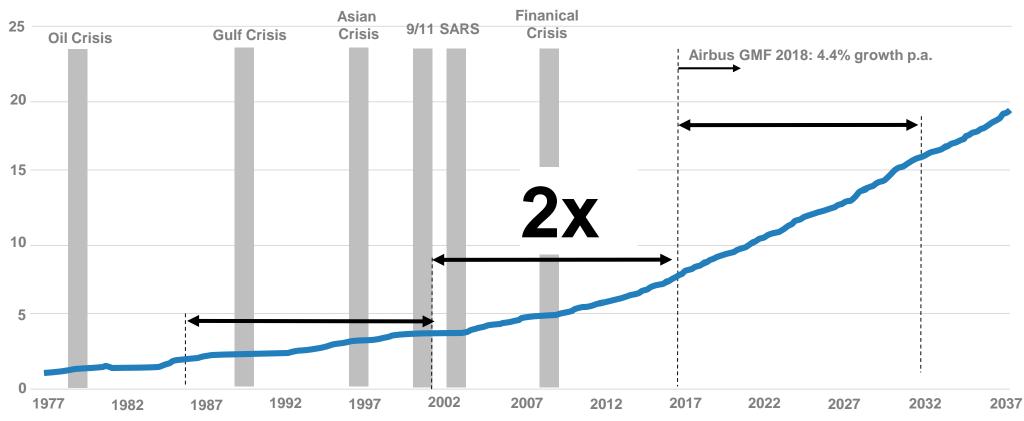

### Main driver remains the traffic increase ...

#### Traffic has proven to be resilient to external shocks and doubles every 15 years

World annual traffic (trillion RPKs)

RPK = Revenue Passenger Kilometer Source: ICAO, Airbus GMF 2018