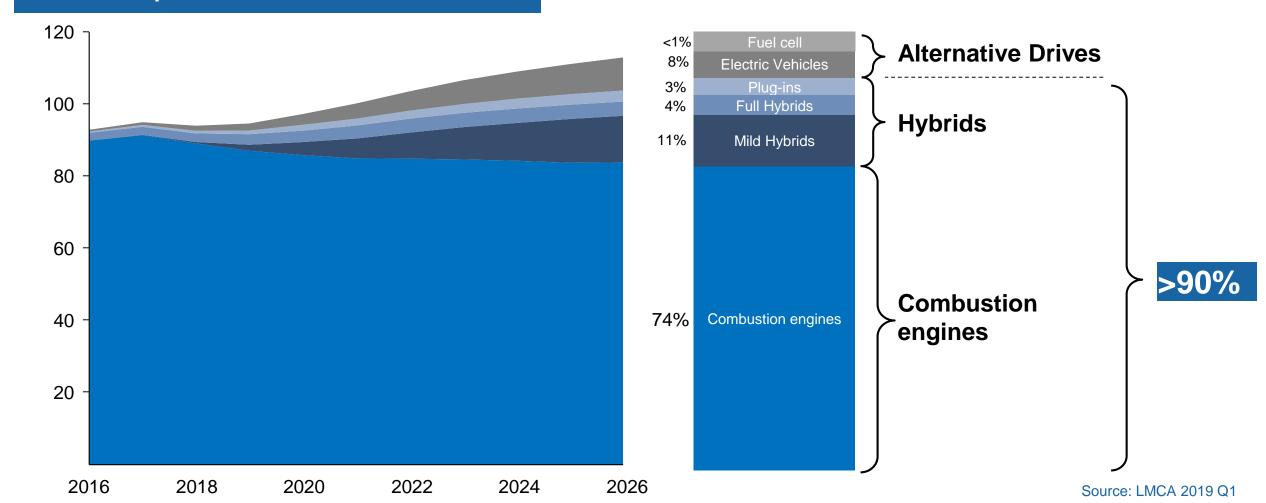

# By 2025, >90% of light vehicles are forecasted to be still powered by hybrid / combustion engines

#### Global LV production outlook in mill. units