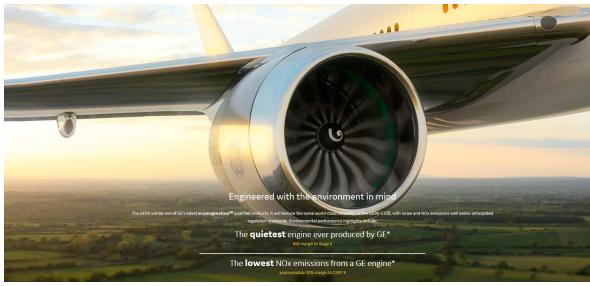

#### **Eco regulations to reduce Noise, NOx, CO<sub>2</sub>**

Example: GE9X Jet Engine

Image source: GE Aviation

- 10% CO<sub>2</sub> than previous generation
- 45% less NOx
- 8 db reduction to Stage 5 noise emission standard