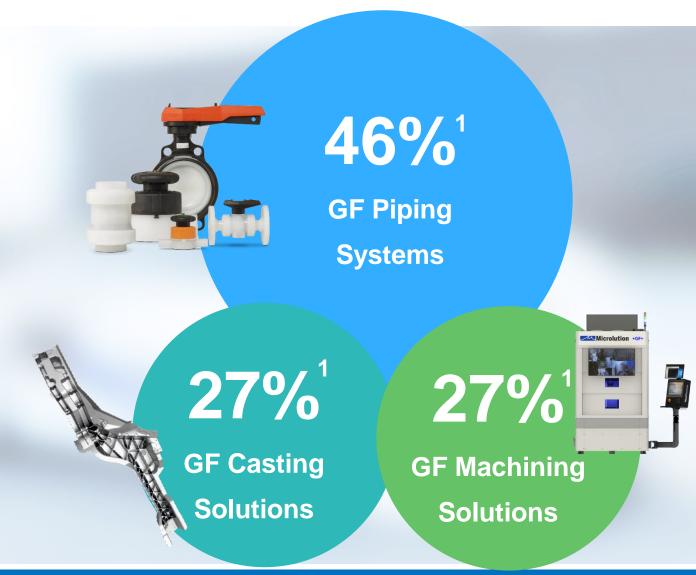

#### **Sales GF Piping Systems**

**CHF 913m** 

- 2.7% nom.
- 0.2% org.

#### **Sales GF Casting Solutions**

CHF 505 m

- 43.6 % nom.
- 11.1 % org.

#### **Sales GF Machining Solutions**

**CHF 506m** 

- 9.7% nom.
- 9.0% org.