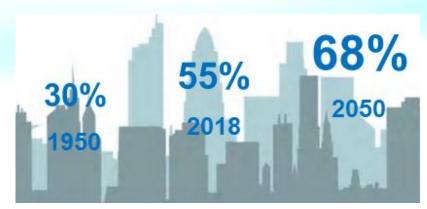

#### **Speed of urbanization**

More than **33%** of the world's drinking water is lost due to leakages\*

In 2050 **2/3** of the world population will live in cities\*\*