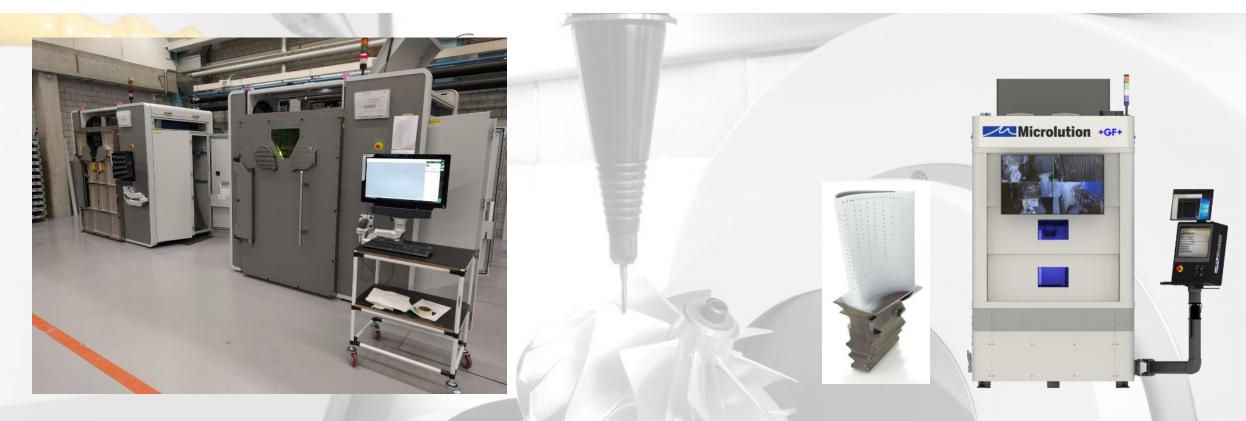

**FORM X 400** 

- Global thermostabilization for ultimate stability regardless of your production rate
- Uncompromising repeatability in microprofiles
- Outstanding accuracy