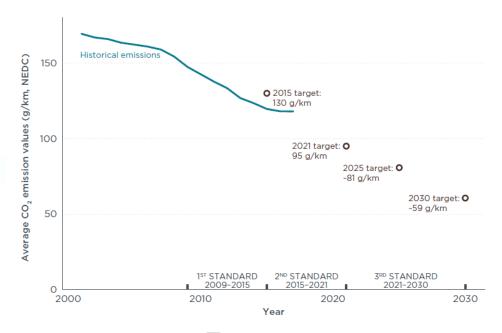

# CO2-regulations EU for passenger cars

Approx. **50%** CO<sub>2</sub> reduction between current and 2030 target

#### More than 50% weight reduction

Previous sheet metal part 9.6 kg

Lightweight cast solution in Aluminum developed by GF Casting Solutions 4.2 kg

Weight reduction by 56% or

10.8 kg per vehicle:

 Reduced CO2-emissions over vehicle lifetime of all produced vehicles:

375'000 t1)

or 40% of the annual
 CO2 emission of Zurich
 City

1) Audi A6. GF assumptions: 150'000 km lifetime over 8 years and 250'000 cars p.a.

Source: ICCT Policy Update January 2019