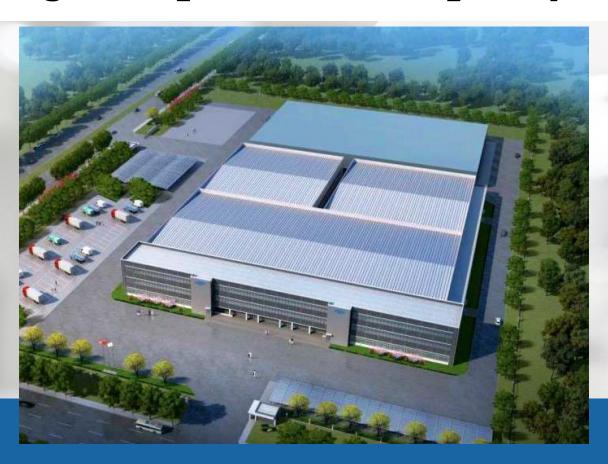

# ... matching our customers needs by investing in regional production capacity ...

- Footprint 25,000 sqm
- CHF 28 million investment
- Start of operation end 2020

New Yangzhou plant: pipe, fittings and instrumentation for Industrial and Building Technology applications